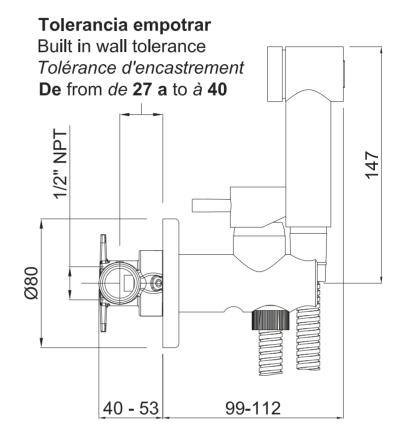

### Accessories included

- ·ABS shower handle with anti-drip system.
- ·Anti-twist PVC shower hose 1,25 m
- ·Pre-installation base, tolerance from 27 mm to 40 mm.
- ·Pre-installation plug.
- ·Filter gasket ½".