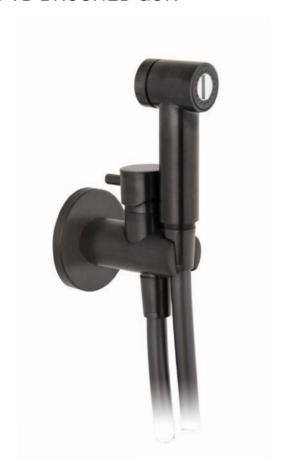

# Toilet build wall ø25 mm. p.balanc

PVD BRUSHED GUN

Cod. Product 642561A33 Cod. EAN 8435305744656

# **Specifications**

- ·Anti-flood safety system
- ·Body material: brass.
- ·Coating: PVD (Physical Vapor Deposition) Brushed
- ·Maximum working pressure: 8 bar. For a pressure higher than 5 bar, the use
- of a pressure reducer in the supply network is recommended.
- ·Maximum temperature of hot water: 90°C.
- ·Flow rate: 8 l/m (2 gpm) at 3 bar (44 psi).

### Accessories included

- ·ABS shower handle with anti-drip system.
- ·Anti-twist PVC shower hose 1,25 m
- ·Pre-installation base, tolerance from 27 mm to 40 mm.
- ·Pre-installation plug.
- ·Filter gasket ½".