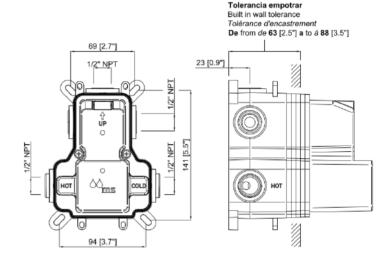

## **Specifications**

- -Brass body and components
- -Flow rate 3.7 gpm (14 l/min) at 44 psi (3 bar)
- -Minimum working pressure 1.4 bar (20 psi)
- -Recommended working pressure 3 bar (45psi)
- -Maximum working pressure 125 psi (8 bar (125 psi)
- -Maximum recessed tolerance 40 (1.6") to 75 (3")