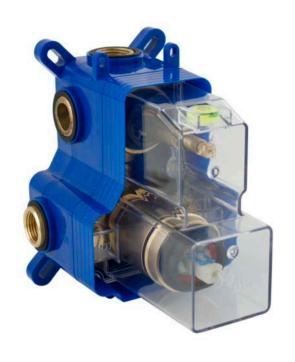

## **Specifications**

- -Brass body and components
- -Flow rate 3.7 gpm (14 l/min) at 44 psi (3 bar)
- -Minimum working pressure 1.4 bar (20 psi)
- -Recommended working pressure 3 bar (45psi)
- -Maximum working pressure 125 psi (8 bar (125 psi)
- -Maximum recessed tolerance 40 (1.6") to 75 (3")

#### Included accessories

- -MZ Box for easy installation.
- -Pre-installation protective housing.
- -Level incorporated in the installation box.

# Ceramic inverter 2 outlets

PRESSURE BALANCE ceramic cartridge. Temperature and flow rate adjustment.

MZ DEL RÍO S.A.

Pol. Ind. Empresarium C\Lentisco, 12 50720 La Cartuja Baja Zaragoza (Spain) Find all spare parts in www.mzrio.com