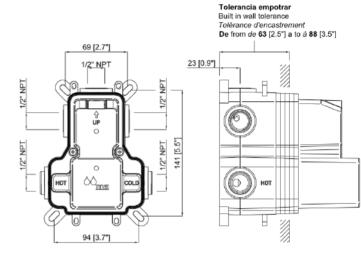

#### Specifications

-Brass body and components -Flow rate 3.7 gpm (14 l/min) at 44 psi (3 bar) -Minimum working pressure 1.4 bar (20 psi)

- -Recommended working pressure 3 bar (45psi)
- -Maximum working pressure 125 psi (8 bar (125 psi)
- -Maximum recessed tolerance 40 (1.6") to 75 (3")