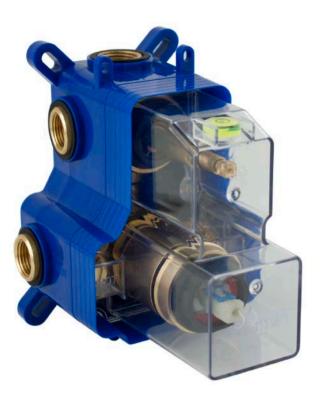

### **Included accessories**

-MZ Box for easy installation. -Pre-installation protective housing. -Level incorporated in the installation box.

#### Ceramic inverter 3 outlets

PRESSURE BALANCE ceramic cartridge.Temperature and flow rate adjustment.